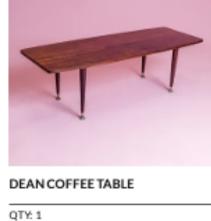

QTY: 1 76 × 76 × 107

RENTAL PRICE: \$100.00

COFFEE TABLE

QTY: 1 114 × 52 × 44

RENTAL PRICE: \$100.00

RHAPSODY PHONE CHARGING STATION

QTY: 1 108 × 44 × 43

RENTAL PRICE: \$500.00