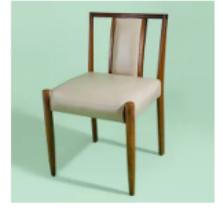

## DINING CHAIRS

URSULA DINING CHAIR TWO AVAILABLE

QTY: 2 46 × 47 × 83

RENTAL PRICE: \$60.00

VALENTINA FLORAL DINING CHAIR

QTY: 1 48 × 44 × 102 RENTAL PRICE: \$90.00

ROYAL BURGUNDY DINING CHAIRS THREE AVAILABLE

QTY: 3 48 × 44 × 102 RENTAL PRICE: \$60.00

MR. BALLOON HANDS DINING CHAIR

QTY: 1 49 × 43 × 88

RENTAL PRICE: \$60.00

TAHANI AL-JAMIL DINING CHAIR SET OF EIGHT

QTY: 1 49 × 58 × 102

RENTAL PRICE: \$600.00

LORD GOLDYWOOD SET OF FOUR (2) SET AVAILABLE)