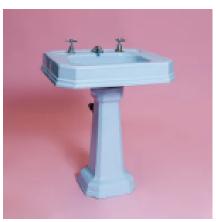

ICEY FRESH VINTAGE PEDESTAL BASIN

QTY: 1 56 × 45 × 93

RENTAL PRICE: \$150.00

YOU'RE MY TYPE - ORANGE TYPEWRITER

QTY: 1 30 × 30 × 8

RENTAL PRICE: \$260.00

MINTY FRESH VINTAGE PEDESTAL BASIN

QTY: 1 56 × 45 × 93