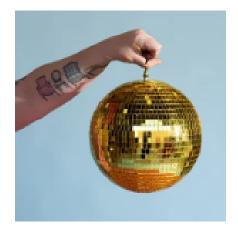

OHDEER! ANTLERS

QTY: 3 35 × 10 × 20

RENTAL PRICE: \$20.00

DISCO BALLS - GOLD 30CM

QTY: 1 30 × 30 × 30

RENTAL PRICE: \$40.00