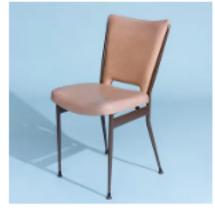

## DINING CHAIRS

URSULA DINING CHAIR TWO AVAILABLE

QTY: 2 46 × 47 × 83

RENTAL PRICE: \$60.00

VALENTINA FLORAL DINING CHAIR

QTY: 1 48 × 44 × 102 RENTAL PRICE: \$90.00

ROYAL BURGUNDY DINING CHAIRS THREE AVAILABLE

QTY: 3 48 × 44 × 102 RENTAL PRICE: \$60.00

MR. BALLOON HANDS DINING CHAIR

QTY: 1 49 × 43 × 88

RENTAL PRICE: \$60.00

TAHANI AL-JAMIL DINING CHAIR SET OF EIGHT

QTY: 1 49 × 58 × 102

RENTAL PRICE: \$600.00

LORD GOLDYWOOD SET OF FOUR (2) SET AVAILABLE)