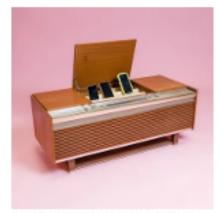

GRAND MAHOGANY BEDSIDES SET OF TWO

QTY: 1  $0 \times 0 \times 0$ 

RENTAL PRICE: \$300.00

MEDIUM DARK TIMBER TRESTLE TABLE - 1.8M

QTY: 3 180 × 75 × 75

RENTAL PRICE: \$80.00

RADIO GA GA - RADIOGRAM

QTY: 1 108 × 42 × 77