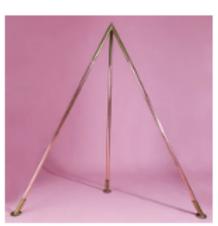

#### ARCHES + BACKDROPS

PANEL WALL BACKDROP

QTY: 1 300 × 15 × 240 RENTAL PRICE: \$450.00

GREEN MID-CENTURY METAL FRAMES SET OF TWO

QTY: 1 90 × 1 × 180

RENTAL PRICE: \$60.00

BRASS AND COPPER TRIANGLE ARCH

QTY: 1 240 × 90 × 215