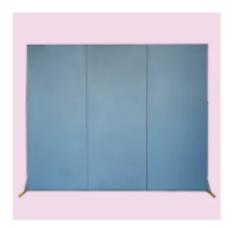

#### ARCHES + BACKDROPS

PANEL WALL BACKDROP

QTY: 1 300 × 15 × 240 RENTAL PRICE: \$450.00

GREEN MID-CENTURY METAL FRAMES SET OF TWO

QTY: 1 90 × 1 × 180

RENTAL PRICE: \$60.00

BRASS AND COPPER TRIANGLE ARCH

QTY: 1 240 × 90 × 215