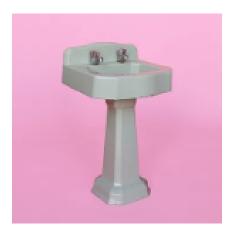

ICEY FRESH VINTAGE PEDESTAL BASIN

QTY: 1 56 × 45 × 93

RENTAL PRICE: \$150.00

YOU'RE MY TYPE - ORANGE TYPEWRITER

QTY: 1 30 × 30 × 8

RENTAL PRICE: \$260.00

MINTY FRESH VINTAGE PEDESTAL BASIN

QTY: 1 56 × 45 × 93