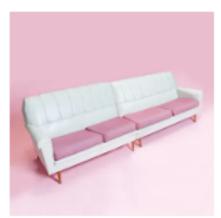

#### LOUNGE

KATIE PUSS GIANT MID-CENTURY + PINK SOFA

QTY: 1 260 × 75 × 80

RENTAL PRICE: \$500.00

LESLIE KNOPE MID-CENTURY SOFA

QTY: 1 190 × 66 × 80

RENTAL PRICE: \$500.00

STEVIE-RAE SOFA