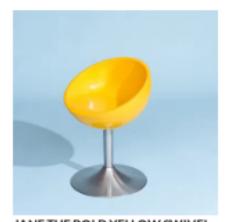

QTY: 4 48 × 43 × 93

RENTAL PRICE: \$60.00

SIMON THE DUKE DINING CHAIRS SET OF FIVE

QTY: 1

53 × 45 × 100

RENTAL PRICE: \$100.00

JANE THE BOLD YELLOW SWIVEL CHAIR

QTY: 1 50 × 46 × 65