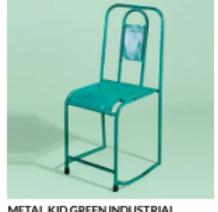

# DINING CHAIRS

MIKE WAZOWSKI SEBEL DINING CHAIRS 18 AVAILABLE

QTY: 18 44×73×67

RENTAL PRICE: \$60.00

METAL KID GREEN INDUSTRIAL DINING CHAIRS SET OF TWO

QTY: 1

30 × 65 × 16

RENTAL PRICE: \$40.00