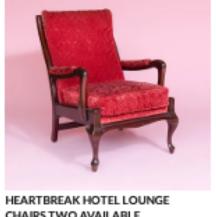

RENTAL PRICE: \$570.00

HEARTBREAK HOTEL SOFA

QTY: 1 140 × 70 × 85

RENTAL PRICE: \$100.00

CHAIRS TWO AVAILABLE

QTY: 2 70 × 70 × 85

RENTAL PRICE: \$50.00

**ERNIE BROWN OTTOMAN** 