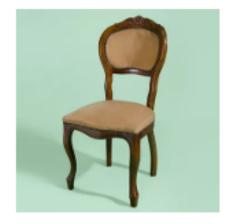

## DINING CHAIRS

URSULA DINING CHAIR TWO AVAILABLE

QTY: 2 46 × 47 × 83

RENTAL PRICE: \$60.00

VALENTINA FLORAL DINING CHAIR

QTY: 1 48 × 44 × 102 RENTAL PRICE: \$90.00

ROYAL BURGUNDY DINING CHAIRS THREE AVAILABLE

QTY: 3 48 × 44 × 102 RENTAL PRICE: \$60.00

MR. BALLOON HANDS DINING CHAIR

QTY: 1 49 × 43 × 88

RENTAL PRICE: \$60.00

TAHANI AL-JAMIL DINING CHAIR SET OF EIGHT

QTY: 1 49 × 58 × 102

RENTAL PRICE: \$600.00

LORD GOLDYWOOD SET OF FOUR (2) SET AVAILABLE)