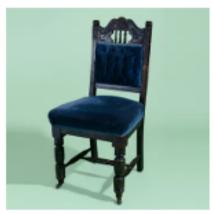

## DINING CHAIRS

URSULA DINING CHAIR TWO AVAILABLE

QTY: 2 46 × 47 × 83

RENTAL PRICE: \$60.00

VALENTINA FLORAL DINING CHAIR

QTY: 1 48 × 44 × 102 RENTAL PRICE: \$90.00

ROYAL BURGUNDY DINING CHAIRS THREE AVAILABLE

QTY: 3 48 × 44 × 102 RENTAL PRICE: \$60.00

MR. BALLOON HANDS DINING CHAIR

QTY: 1 49 × 43 × 88

RENTAL PRICE: \$60.00

TAHANI AL-JAMIL DINING CHAIR SET OF EIGHT

QTY: 1 49 × 58 × 102

RENTAL PRICE: \$600.00

LORD GOLDYWOOD SET OF FOUR (2) SET AVAILABLE)