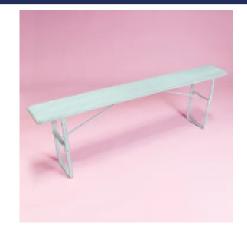

#### **BENCHES + THEATRE SEATS**

#### NOTE: RENTAL PRICE IS THE SALE PRICE!

BOB HAWKE THEATRE SEATS SEVEN AVAIL

QTY: 6 199 × 45 × 85

RENTAL PRICE: \$100.00

MINT BENCH

QTY: 1

 $118 \times 30 \times 50$ 

RENTAL PRICE: \$100.00

PETE POWDER BLUE BENCH TWO AVAIL

QTY: 2

 $240 \times 27 \times 42$ 

RENTAL PRICE: \$80.00

PETERINK BENCH FOUR AVAIL

 $240 \times 27 \times 42$ 

RENTAL PRICE: \$80.00

QTY: 1  $240 \times 27 \times 42$ 