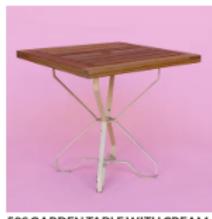

RENTAL PRICE: \$50.00

CURBY THE COFFEE TABLE

QTY: 1 107 × 61 × 43

RENTAL PRICE: \$80.00

50S GARDEN TABLE WITH CREAM FRAME

QTY: 1 70 × 71 × 70