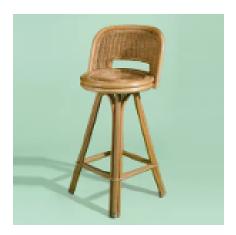

#### NOTE: RENTAL PRICE IS THE SALE PRICE!

RON SWANSON MID-CENTURY BAR

QTY: 1 138 × 44 × 103

RENTAL PRICE: \$350.00

TOP DECK BAR STOOLS SET OF TWO

QTY: 1 44 × 42 × 120

RENTAL PRICE: \$140.00

THE HOUND BAMBOO BAR STOOL