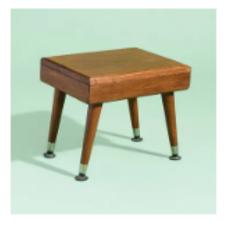

# TABLES + DISPLAY

VERY LARGE FRENCH TABLE DESK

QTY: 1 135 × 84 × 73

RENTAL PRICE: \$300.00

I'M WRITING DESK

QTY: 1 71.5 × 30 × 110

RENTAL PRICE: \$250.00

WESTY CANE COFFEE TABLE

QTY: 1 60 × 41 × 40

RENTAL PRICE: \$80.00

ELVIS SIDE TABLE WITH MIRROR

QTY: 1 61 × 46 × 49

RENTAL PRICE: \$20.00

120 × 40 × 40

RENTAL PRICE: \$80.00

WEE WOODEN FOOT STOOL