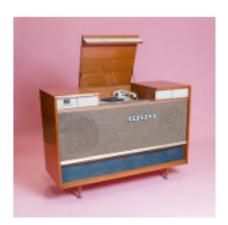

GRAND MAHOGANY BEDSIDES SET OF TWO

QTY: 1  $0 \times 0 \times 0$ 

RENTAL PRICE: \$300.00

MEDIUM DARK TIMBER TRESTLE TABLE - 1.8M

QTY: 3 180 × 75 × 75

RENTAL PRICE: \$80.00

RADIO GA GA - RADIOGRAM

QTY: 1 108 × 42 × 77